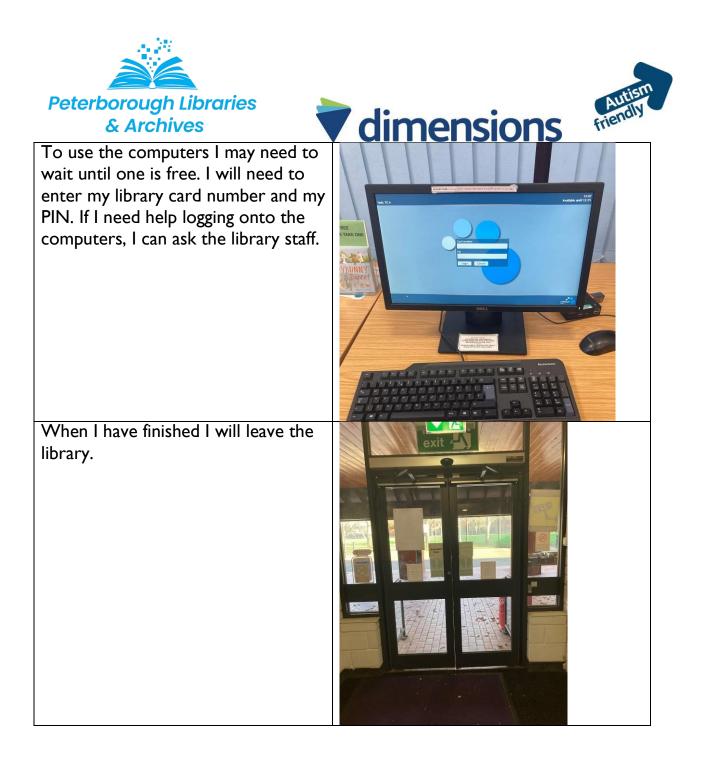

| & Archives                                                                                                                                                                         | dimensions friende |
|------------------------------------------------------------------------------------------------------------------------------------------------------------------------------------|--------------------|
| If I need help to borrow books, or<br>with anything else, I will talk to a<br>member of the library staff. I can go<br>to the staff desk to find a member of<br>staff at any time. | Customer service   |
| The library will also have some computers.                                                                                                                                         |                    |
| The computers are free to use for two hours per day.                                                                                                                               |                    |