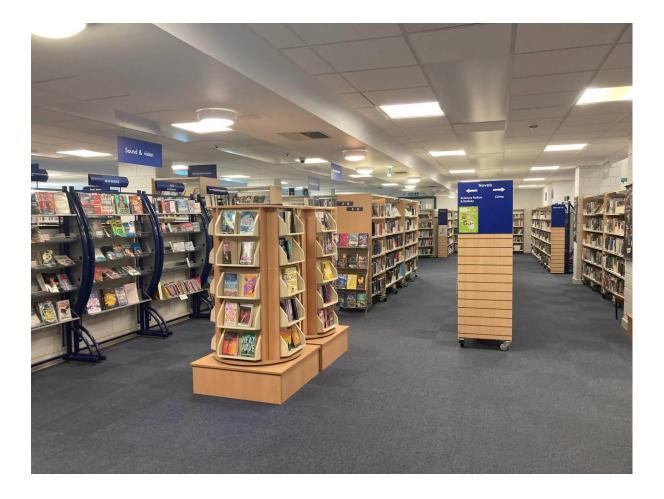

| When I visit the library                                                                                                |  |
|-------------------------------------------------------------------------------------------------------------------------|--|
| In the library there will be shelves of<br>fiction books, non-fiction and audio<br>books.                               |  |
| I can sit in a chair to read a book.<br>There are also tables where I can<br>read or study.                             |  |
| I can borrow up to 12 books and<br>take them home with me. I can use<br>the self-service kiosks to borrow the<br>books. |  |