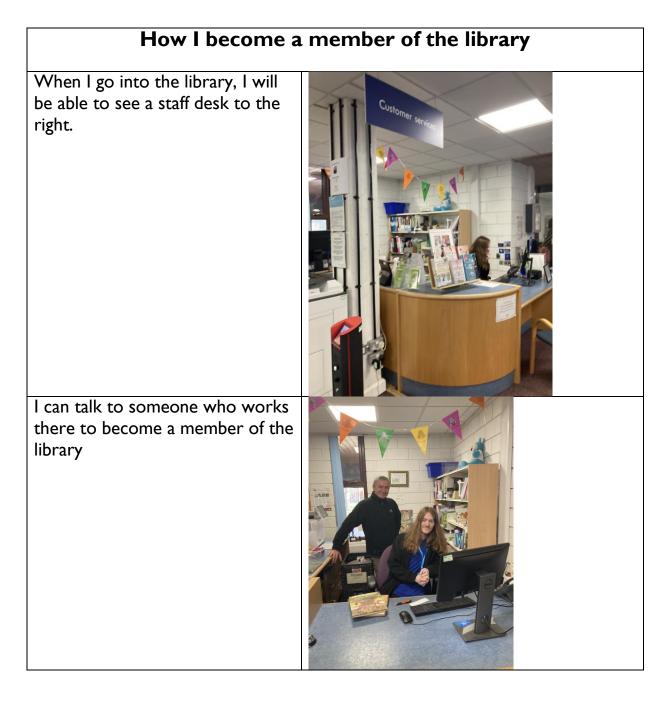

## I'm going to the library

| Before I go to the library                                                                                          |                                                                                                                                                                                                                                                                                                                                                                                                                                                                                                                                                                                                                                                                                                                                                                                                                                                                                                                                                                                                                                                                                                                                                                                                                                                                                                                                                                                                                                                                                                                                                                                                                                                                                                                                                                                                                                                                                                                                                                                                                                                                                                                                |
|---------------------------------------------------------------------------------------------------------------------|--------------------------------------------------------------------------------------------------------------------------------------------------------------------------------------------------------------------------------------------------------------------------------------------------------------------------------------------------------------------------------------------------------------------------------------------------------------------------------------------------------------------------------------------------------------------------------------------------------------------------------------------------------------------------------------------------------------------------------------------------------------------------------------------------------------------------------------------------------------------------------------------------------------------------------------------------------------------------------------------------------------------------------------------------------------------------------------------------------------------------------------------------------------------------------------------------------------------------------------------------------------------------------------------------------------------------------------------------------------------------------------------------------------------------------------------------------------------------------------------------------------------------------------------------------------------------------------------------------------------------------------------------------------------------------------------------------------------------------------------------------------------------------------------------------------------------------------------------------------------------------------------------------------------------------------------------------------------------------------------------------------------------------------------------------------------------------------------------------------------------------|
| I'm going to Werrington Library.                                                                                    |                                                                                                                                                                                                                                                                                                                                                                                                                                                                                                                                                                                                                                                                                                                                                                                                                                                                                                                                                                                                                                                                                                                                                                                                                                                                                                                                                                                                                                                                                                                                                                                                                                                                                                                                                                                                                                                                                                                                                                                                                                                                                                                                |
| If I am nervous about going I can talk to someone and ask questions first.                                          | Antonio de la Anchines de la Anchine de la A |
| I can call 01733 864282. If I want to find                                                                          | Libraries                                                                                                                                                                                                                                                                                                                                                                                                                                                                                                                                                                                                                                                                                                                                                                                                                                                                                                                                                                                                                                                                                                                                                                                                                                                                                                                                                                                                                                                                                                                                                                                                                                                                                                                                                                                                                                                                                                                                                                                                                                                                                                                      |
| the address or check the opening times, I                                                                           | Geberantus sacilardu Malitaria saringlarak skrytalaga fustituga Addiorantus                                                                                                                                                                                                                                                                                                                                                                                                                                                                                                                                                                                                                                                                                                                                                                                                                                                                                                                                                                                                                                                                                                                                                                                                                                                                                                                                                                                                                                                                                                                                                                                                                                                                                                                                                                                                                                                                                                                                                                                                                                                    |
| can look at the library website:<br>https://peterboroughlibraries.org.uk/librari<br>es                              | Become a member, it's free to join!                                                                                                                                                                                                                                                                                                                                                                                                                                                                                                                                                                                                                                                                                                                                                                                                                                                                                                                                                                                                                                                                                                                                                                                                                                                                                                                                                                                                                                                                                                                                                                                                                                                                                                                                                                                                                                                                                                                                                                                                                                                                                            |
| This is what I will see as I come into the<br>library. I can go through the entrance<br>area into the main library. |                                                                                                                                                                                                                                                                                                                                                                                                                                                                                                                                                                                                                                                                                                                                                                                                                                                                                                                                                                                                                                                                                                                                                                                                                                                                                                                                                                                                                                                                                                                                                                                                                                                                                                                                                                                                                                                                                                                                                                                                                                                                                                                                |

| About the library                                                                                                                                                         |  |
|---------------------------------------------------------------------------------------------------------------------------------------------------------------------------|--|
| There are people who work at the library who I can talk to                                                                                                                |  |
| The library is usually a quiet place<br>where people talk quietly, relax and<br>read books. Sometimes, there are<br>activities going on that make it a<br>little noisier. |  |
| If I am looking for children's books, I<br>can go to the children's area by<br>going to the right when I enter the<br>library, past the staff desk.                       |  |